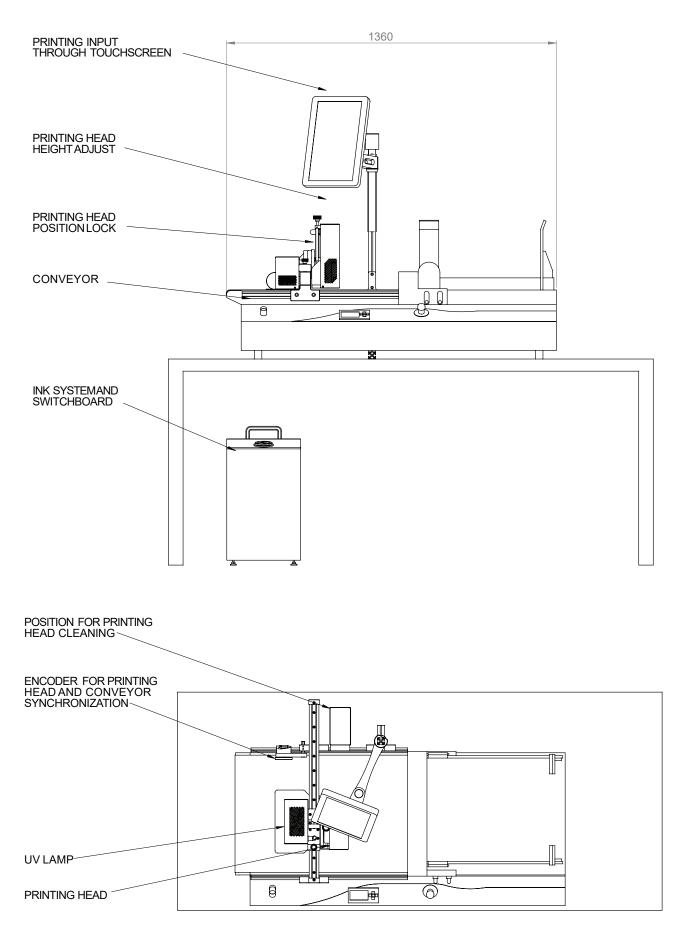

#### DESCRIPTION

- One chanel color
- Adjustable Printing Unit (Y and Z axis)
- Adjustable LED UV unit (Y-axis)
- Autonomy ink system
- Operation by touchable display 24'
- Electrocabinet and equipment
- AXPRINT Software
- Cleaning position and tank for wasted ink
- Drop size 3,5 pl

#### **EASY FOR MAINTENANCE**

Revolutionary printing unit LITE is easy to maintenance for any user.

| Print Modules | Print width (mm) |
|---------------|------------------|
| x1            | 70               |