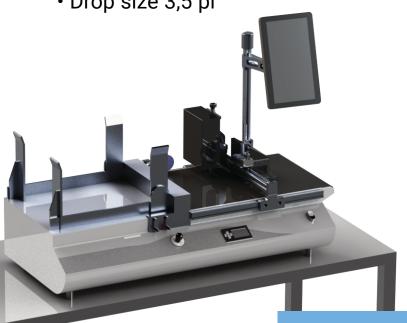

#### DESCRIPTION

- One chanel color
- Adjustable Printing Unit (Y and Z axis)
- Adjustable LED UV unit (Y-axis)
- Autonomy ink system
- Operation by touchable display 24'
- Electrocabinet and equipment
- AXPRINT Software
- Cleaning position and tank for wasted ink
- Drop size 3,5 pl