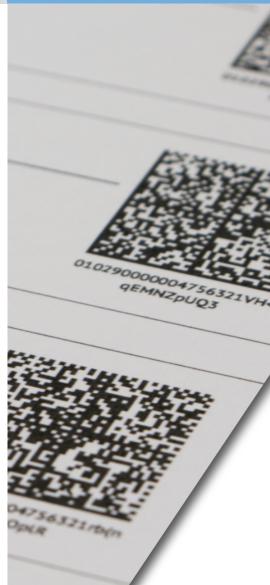

# **Key Applications**

- Barcodes & QR codes
- Symbols & Icons
- OMR codes
- Logos & Images
- Variable text
- Micro-text
- Number sequences
- Custom / Full print