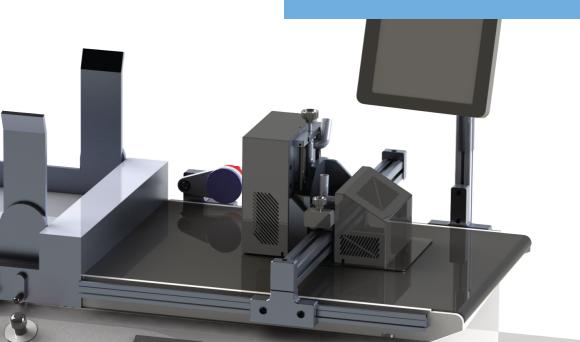

#### DESCRIPTION

- One chanel color
- Adjustable Printing Unit (Y and Z axis)
- Adjustable LED UV unit (Y-axis)
- Autonomy ink system
- Operation by touchable display 24'
- Electrocabinet and equipment
- AXPRINT Software
- Cleaning position and tank for wasted ink
- Drop size 3,5 pl

#### **PU LITE**

PU LITE combines productivity with 600x1800 dpi print quality. The PU LITE comes in qdifferent versions according to ink type, printing-speed and UV LED units.