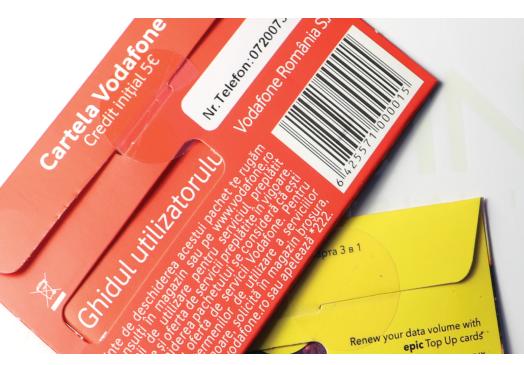

#### **Applications:**

- Labels and Stickers
- Cardboards, Cartons, Boxes
- Paper leaflets, Brochures and Catalogs
- Metal and Plastic coated cards

# **Key Applications**

- Barcodes & QR codes
- Symbols & Icons
- OMR codes
- Logos & Images
- Variable text
- Micro-text
- Number sequences
- Custom / Full print