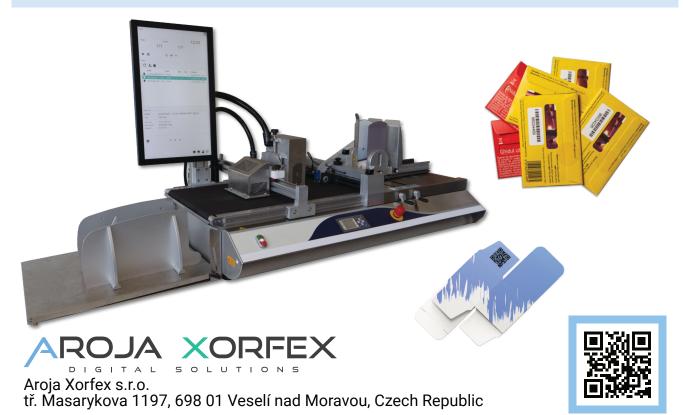

# PU LITE PRECISE PRINTING SOLUTION

#### **AXINKJET PRINTING SOLUTIONS**

Printing unit developed for precise printing jobs and high-quality print demands.

#### **PU LITE**

PU LITE combines productivity with 600x1800 dpi print quality. The PU LITE comes in qdifferent versions according to ink type, printing-speed and UV LED units.