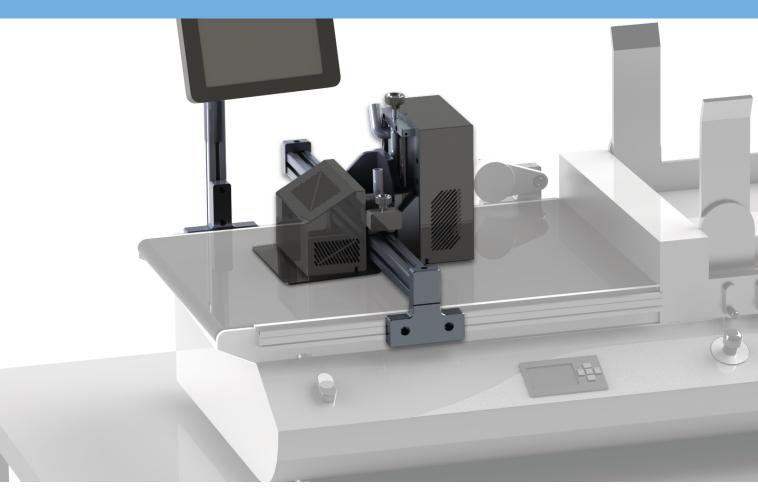

#### DESCRIPTION

- One chanel color
- Adjustable Printing Unit (Y and Z axis)
- Adjustable LED UV unit (Y-axis)
- Autonomy ink system
- Operation by touchable display 24'
- Electrocabinet and equipment
- AXPRINT Software
- Cleaning position and tank for wasted ink
- Drop size 3,5 pl

#### **PU LITE**

PU LITE combines productivity with 600x1800 dpi print quality. The PU LITE comes in qdifferent versions according to ink type, printing-speed and UV LED units.

#### **EASY FOR MAINTENANCE**

Revolutionary printing unit LITE is easy to maintenance for any user.

| Print Modules | Print width (mm) |
|---------------|------------------|
| x1            | 70               |